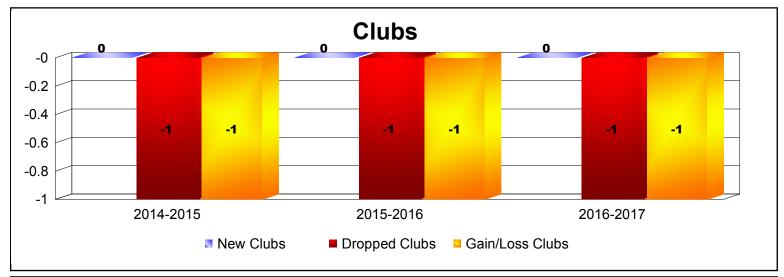

**Disbanded Districts**As of June 2017 Cumulative

| Year      | New<br>Clubs | Dropped<br>Clubs | Gain/<br>Loss<br>Clubs | New<br>Members | Charter<br>Members | Reinstate<br>Members | Transfer<br>Members | Total<br>Member<br>Added | Total<br>Members<br>Dropped | Gain/<br>Loss<br>Members |
|-----------|--------------|------------------|------------------------|----------------|--------------------|----------------------|---------------------|--------------------------|-----------------------------|--------------------------|
| 2014-2015 | 0            | -1               | -1                     | 3              | 0                  | 0                    | 0                   | 3                        | -8                          | -5                       |
| 2015-2016 | 0            | -1               | -1                     | 0              | 0                  | 0                    | 0                   | 0                        | -15                         | -15                      |
| 2016-2017 | 0            | -1               | -1                     | 0              | 0                  | 0                    | 0                   | 0                        | -18                         | -18                      |
| Average   | 0            | -1               | -1                     | 1              | 0                  | 0                    | 0                   | 1                        | -14                         | -13                      |