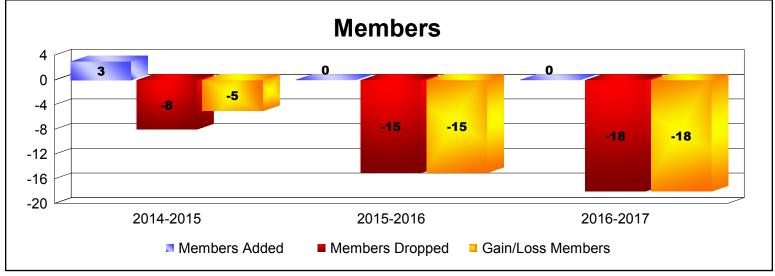

**Disbanded Districts**As of June 2017 Cumulative

| Year      | New<br>Clubs | Dropped<br>Clubs | Gain/<br>Loss<br>Clubs | New<br>Members | Charter<br>Members | Reinstate<br>Members | Transfer<br>Members | Total<br>Member<br>Added | Total<br>Members<br>Dropped | Gain/<br>Loss<br>Members |
|-----------|--------------|------------------|------------------------|----------------|--------------------|----------------------|---------------------|--------------------------|-----------------------------|--------------------------|
| 2014-2015 | 0            | -1               | -1                     | 3              | 0                  | 0                    | 0                   | 3                        | -8                          | -5                       |
| 2015-2016 | 0            | -1               | -1                     | 0              | 0                  | 0                    | 0                   | 0                        | -15                         | -15                      |
| 2016-2017 | 0            | -1               | -1                     | 0              | 0                  | 0                    | 0                   | 0                        | -18                         | -18                      |
| Average   | 0            | -1               | -1                     | 1              | 0                  | 0                    | 0                   | 1                        | -14                         | -13                      |